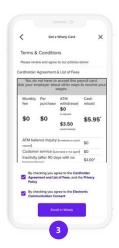

Review and agree to the Privacy Policy, Cardholder Agreement and List of Fees to complete your enrollment.

Once enrolled, create a login for the myWisely® app¹ and mywisely.com. (This is where you will manage your Wisely account.)