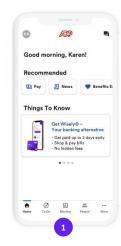

## Simply follow the steps below:

Log into MyADP or the ADP Mobile Solutions app<sup>1</sup> and look for the Wisely tile. Click or tap the tile to start. (Screens on the app and online will be similar.)