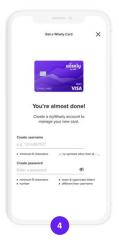

Review and agree to the Privacy Policy, Cardholder Agreement and List of Fees to complete your enrollment.

Once enrolled, create a login for the myWisely® app¹ and mywisely.com. (This is where you will manage your Wisely account.)