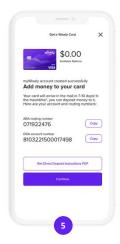

Your routing number and account number will be provided. Provide this information to your employer or enter it into MyADP when you are ready to get direct deposit<sup>3</sup> on your Wisely card. (The card will arrive in 7–10 days.)