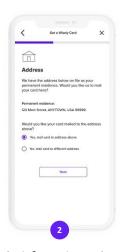

Confirm the information we have on file from your employer — Name, Date of Birth, SSN, Phone Number, Email, and Permanent Residence.

(If any of the information is incorrect, you can update your information or contact your employer to change it before enrolling.)<sup>2</sup>